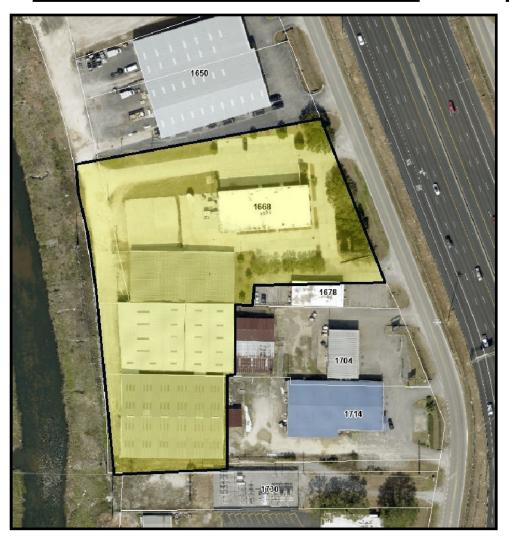

## FOR SALE

Great Interstate 65 Location
Former Television Broadcasting Facility
Mobile, Alabama

Location: 1668 W. Interstate 65 Service Road S.

West side of Interstate 65

Just north of Highway 90 @ I-65 Interchange

Main Building:

Size: 10,680± sf total two story

1,320± sf showroom

2,880± sf first floor offices

2,880± sf second floor offices and apartment

3,600± sf warehouse 22' heigh

Construction: Concrete block Roof: Flat Membrane

Former Use: Television production and offices

Additional Three (3) additional warehouse Buildings: buildings totaling 45,000± sf

Site: 5.5± acres total

3.1± acres primary parcel 2.45± acres rear access strip

Additional Primary Building is fully conditioned

Features: 800 amps power

Two curb cuts
Two entries/exits

Concrete drives and parking area

Additional warehouse/storage buildings

Great interstate visibility