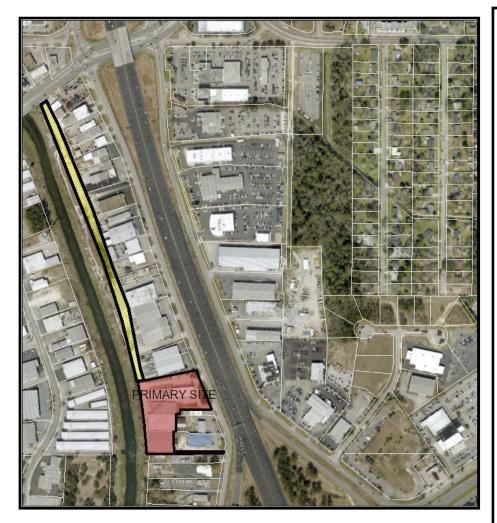

## FOR SALE

Great Interstate 65 Location
Former Television Broadcasting Facility
Mobile, Alabama

Location: 1668 W. Interstate 65 Service Road S.

West side of Interstate 65

Just north of Highway 90 @ I-65 Interchange

Former Use: Television production and offices

Additional Three (3) additional warehouse Buildings: buildings totaling 45,000± sf

Site: 5.5± acres total

3.1± acres primary parcel 2.45± acres rear access strip

Deeded access to Cottage Hill Road

Purchase Price: \$845.000

The information provided for by the company is subject to errors, omissions, changes, prior sale or lease and withdrawal from the market without notice by the owner. This information has been gathered from sources that are deemed to be reliable, however there is no warranty or guarantee to its accuracy or validity. You are hereby advised to independently verify the information presented herein.